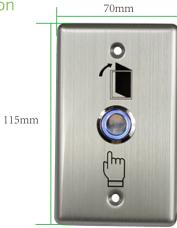

#### Dimension

S4A Industrial Co., Limited Address: The 2nd floor, Jinmin'an Industrial Zone, #529, Bulong Rd. Bantian St. Longgang Dist. Shenzhen, PRC.. CN 518131